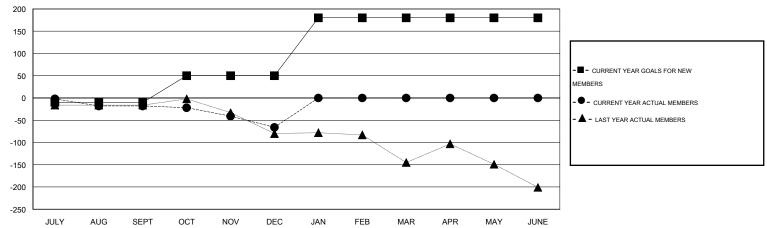

## **LOCATION TURKEY**

GMT CA 4

|                         |                  | Clubs            |                  |                  | Members                  |                    |                                     |                    |                  |
|-------------------------|------------------|------------------|------------------|------------------|--------------------------|--------------------|-------------------------------------|--------------------|------------------|
|                         | RESUL            | TS FOR 2014-2015 |                  |                  | RESULTS FOR 2014-2015    |                    |                                     |                    |                  |
| QUARTER                 | NEW CLUB<br>GOAL | NEW CLUBS        | DROPPED<br>CLUBS | NET<br>GAIN/LOSS | QUARTER                  | NEW MEMBER<br>GOAL | CHARTER AND<br>NEW MEMBERS<br>ADDED | DROPPED<br>MEMBERS | NET<br>GAIN/LOSS |
| JULY/AUG/SEPT           | 0                | 0                | 1                | -1               | JULY/AUG/SEPT            | -10                | 1                                   | 19                 | -18              |
| OCT/NOV/DEC JAN/FEB/MAR | 1<br>2           | 0                | 1<br>0           | -1<br>0          | OCT/NOV/DEC  JAN/FEB/MAR | 60<br>130          | 9                                   | 57<br>0            | -48<br>0         |
| APR/MAY/JUNE            | 0                | 0                | 0                | 0                | APR/MAY/JUNE             | 0                  | 0                                   | 0                  | 0                |

#### GOALS AND ACTUAL MEMBERS CUMULATIVE

| DROPPED CLUBS: 2  DROPPED MEMBERS |    | 7 CLUBS OF 47 ADDED 1 OR MORE<br>NEW MEMBERS | GENDER DISTRIBU<br>MALE<br>FEMALE | TION<br>393 (38.68%)<br>623 (61.32%) |     |
|-----------------------------------|----|----------------------------------------------|-----------------------------------|--------------------------------------|-----|
| DECEASED                          | 1  | CLICK HERE FOR HEALTH                        | FAMILY LINIT MEMBERS              |                                      | 216 |
| CLUB CANCELLED                    | 16 | ASSESSMENT DATA                              | FAMILY UNIT MEMBERS               |                                      |     |
| OTHER                             | 59 |                                              | HEAD OF HOUSEHOLD                 | 90                                   |     |
| TOTAL                             | 76 |                                              | NON-HEAD OF HOUSEHOL              | 126                                  |     |