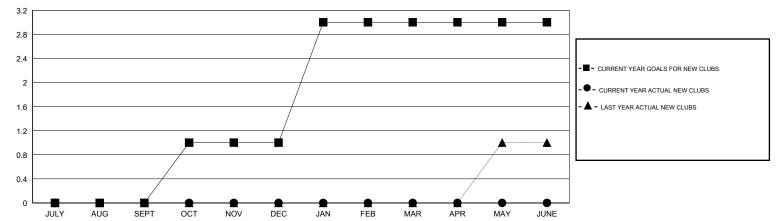

## **LOCATION TURKEY**

GMT CA 4

|                         |                  | Clubs            |                  |                  | Members                  |                    |                                     |                    |                  |
|-------------------------|------------------|------------------|------------------|------------------|--------------------------|--------------------|-------------------------------------|--------------------|------------------|
|                         | RESUL            | TS FOR 2014-2015 |                  |                  | RESULTS FOR 2014-2015    |                    |                                     |                    |                  |
| QUARTER                 | NEW CLUB<br>GOAL | NEW CLUBS        | DROPPED<br>CLUBS | NET<br>GAIN/LOSS | QUARTER                  | NEW MEMBER<br>GOAL | CHARTER AND<br>NEW MEMBERS<br>ADDED | DROPPED<br>MEMBERS | NET<br>GAIN/LOSS |
| JULY/AUG/SEPT           | 0                | 0                | 1                | -1               | JULY/AUG/SEPT            | -10                | 1                                   | 19                 | -18              |
| OCT/NOV/DEC JAN/FEB/MAR | 1<br>2           | 0                | 1<br>0           | -1<br>0          | OCT/NOV/DEC  JAN/FEB/MAR | 60<br>130          | 9                                   | 57<br>0            | -48<br>0         |
| APR/MAY/JUNE            | 0                | 0                | 0                | 0                | APR/MAY/JUNE             | 0                  | 0                                   | 0                  | 0                |

### GOALS AND ACTUAL NEW CLUBS CUMULATIVE